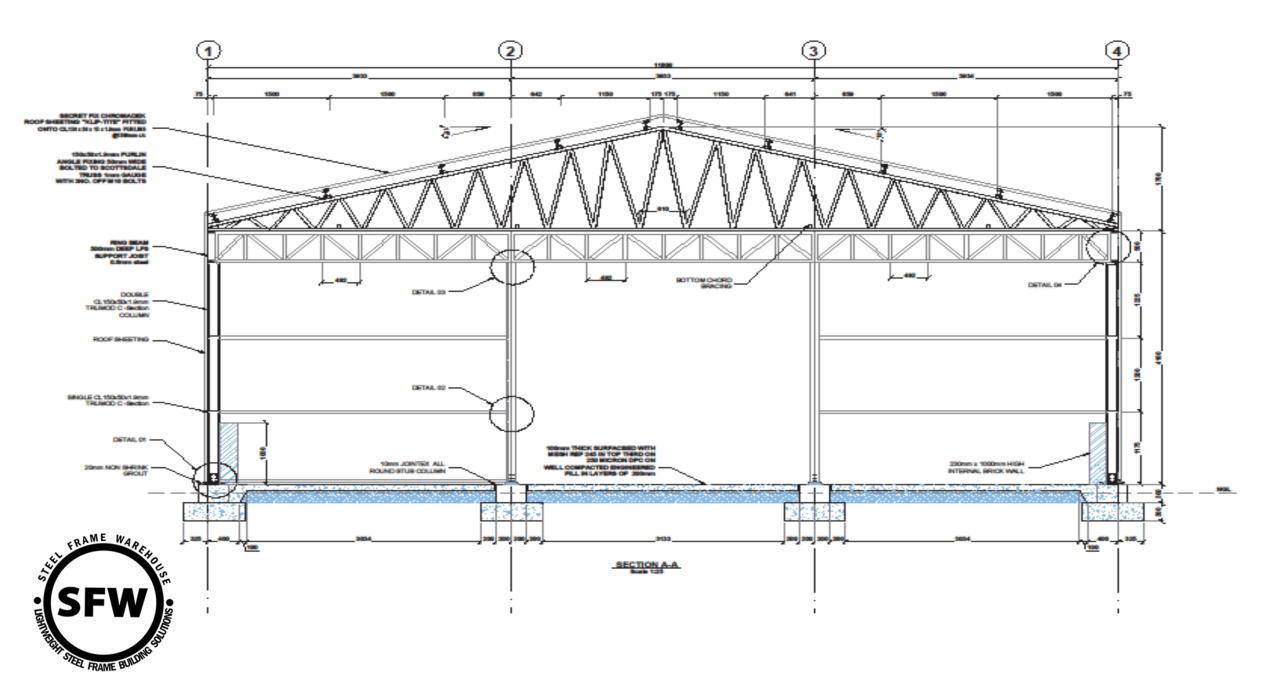

#### Steel Frame Warehouse Multi - Functional Building

- Size 12 m x 50 Stock Top Structure
- 600m2
- Dedicated Sizes Made to Order
- Pre -Engineered Structures
- Computer Aided Roll Formed
- Manufactured In Kit Form
- Part Numbered
- Galvanised Profiles
- Walls | Side Rails | Roof Truss
- Wall Cladding IBR or Snaplock
- Roof Sheeting IBR or Snaplock
- Flat Pack Supply
- Pre -Assembled Supply
- Transportable 6m /12m Container
- Transportable Flat Bed Truck
- DIY Build
- Building Partner Construction
- Project Management Available
- Price R1,300.00 m2 Ex Works

## Price Based On Top Structure Only

- All Components are Galvanised Z200 Columns |Girder | Truss | Purlins | Brackets | Roof Covering + Wall Covering IBR Z 150
- Full Material Specification Available On Request
- Material Ex Works Manufacturing Plant Kimberley Northern Cape South Africa
- Price Exclusions
- Vat
- Transport Information Required | Delivered In a 6 m or 12 m Container Export Buildings or Flatbed Truck Delivery