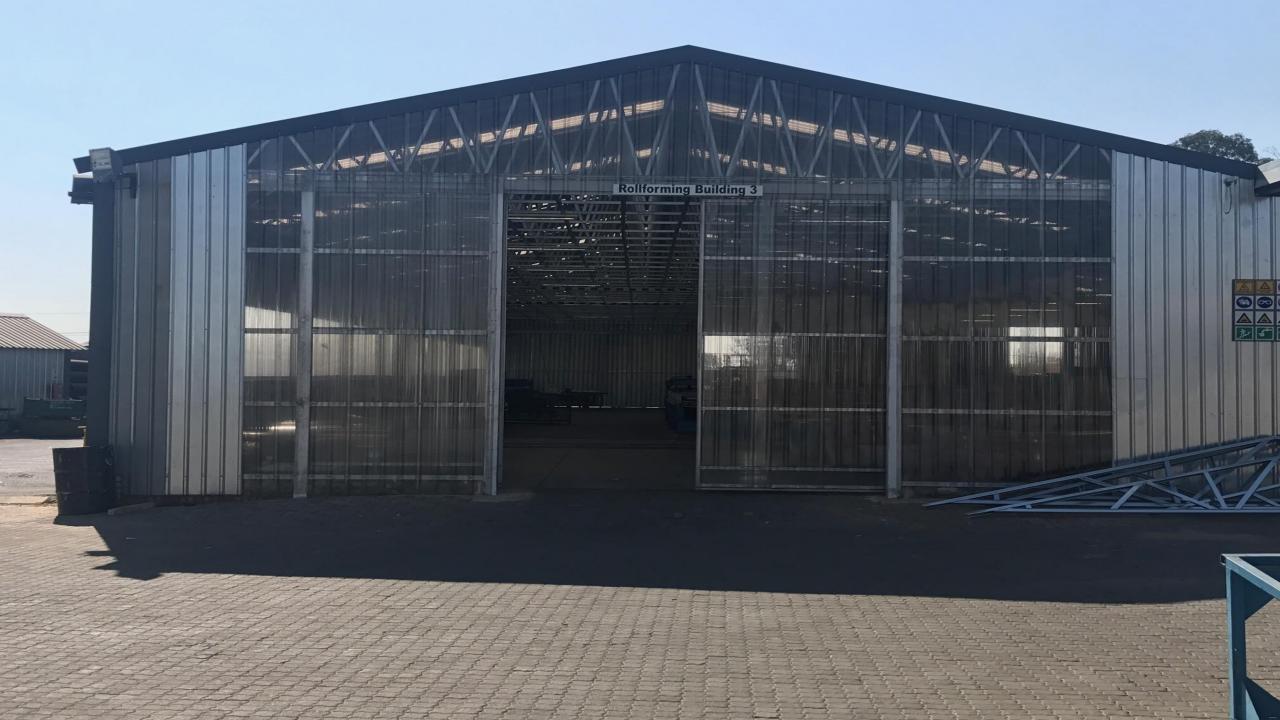

#### Steel Frame Warehouse Multi - Functional Building

- Size 12 m x 50 Stock Top Structure
- 600m2
- Dedicated Sizes Made to Order
- Pre -Engineered Structures
- Computer Aided Roll Formed
- Manufactured In Kit Form
- Part Numbered
- Galvanised Profiles
- Walls | Side Rails | Roof Truss
- Wall Cladding IBR or Snaplock
- Roof Sheeting IBR or Snaplock
- Flat Pack Supply
- Pre -Assembled Supply
- Transportable 6m /12m Container
- Transportable Flat Bed Truck
- DIY Build
- Building Partner Construction
- Project Management Available
- Price R1,300.00 m2 Ex Works

## Price Based On Top Structure Only

- All Components are Galvanised Z200 Columns |Girder | Truss | Purlins | Brackets | Roof Covering + Wall Covering IBR Z 150
- Full Material Specification Available On Request
- Material Ex Works Manufacturing Plant Kimberley Northern Cape South Africa
- Price Exclusions
- Vat
- Transport Information Required | Delivered In a 6 m or 12 m Container Export Buildings or Flatbed Truck Delivery