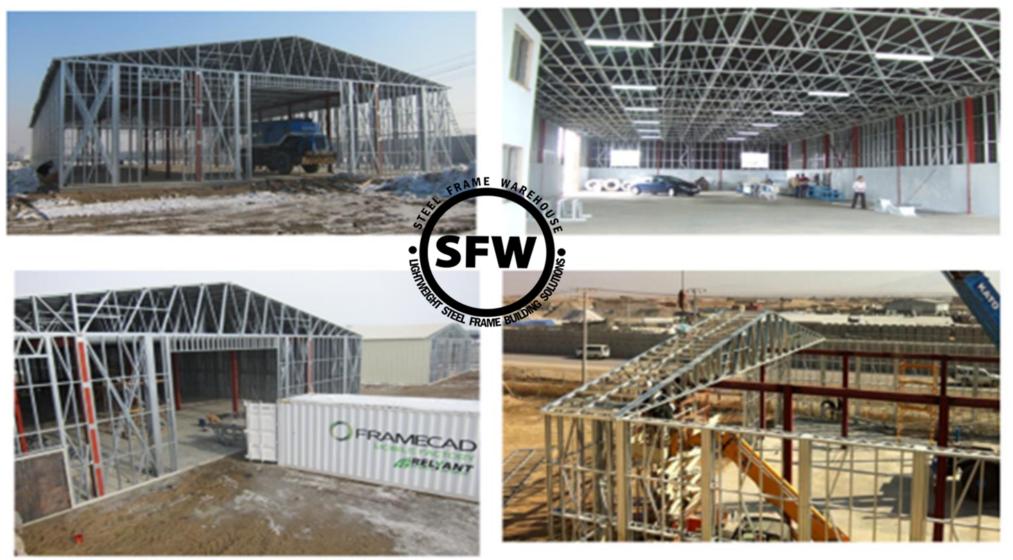

#### Steel Frame Warehouse Multi - Functional Building

- Size 12 m x 50 Stock Top Structure
- 600m2
- Dedicated Sizes Made to Order
- Pre -Engineered Structures
- Computer Aided Roll Formed
- Manufactured In Kit Form
- Part Numbered
- Galvanised Profiles
- Walls | Side Rails | Roof Truss
- Wall Cladding IBR or Snaplock
- Roof Sheeting IBR or Snaplock
- Flat Pack Supply
- Pre -Assembled Supply
- Transportable 6m /12m Container
- Transportable Flat Bed Truck
- DIY Build
- Building Partner Construction
- Project Management Available
- Price R1,300.00 m2 Ex Works

## Price Based On Top Structure Only

- All Components are Galvanised Z200 Columns |Girder | Truss | Purlins | Brackets | Roof Covering + Wall Covering IBR Z 150
- Full Material Specification Available On Request
- Material Ex Works Manufacturing Plant Kimberley Northern Cape South Africa
- Price Exclusions
- Vat
- Transport Information Required | Delivered In a 6 m or 12 m Container Export Buildings or Flatbed Truck Delivery

# Applications Portable Roll Forming Plant Factory In A Can

Design Manufacture + Build Steel Frame Structures Roof Truss Roof Covering Ceilings + Partitions + Skimming Wall Cladding Systems Aluminium Windows + Doors | Balustrade | Skylights Decking | Flooring Systems