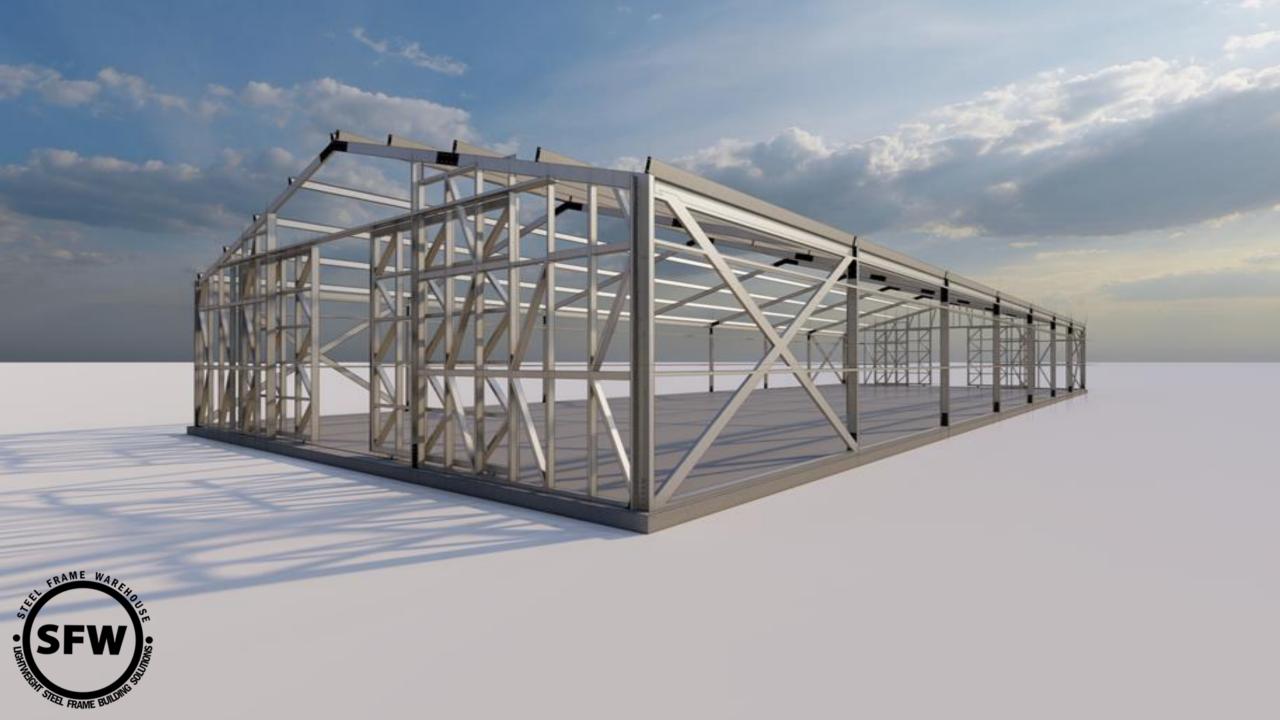

#### Steel Frame Warehouse Multi - Functional Building

- Size 12 m x 50 Stock Top Structure
- 600m2
- Dedicated Sizes Made to Order
- Pre -Engineered Structures
- Computer Aided Roll Formed
- Manufactured In Kit Form
- Part Numbered
- Galvanised Profiles
- Walls | Side Rails | Roof Truss
- Wall Cladding IBR or Snaplock
- Roof Sheeting IBR or Snaplock
- Flat Pack Supply
- Pre -Assembled Supply
- Transportable 6m /12m Container
- Transportable Flat Bed Truck
- DIY Build
- Building Partner Construction
- Project Management Available
- Price R1,300.00 m2 Ex Works

# Applications Portable Roll Forming Plant Factory In A Can

Design Manufacture + Build Steel Frame Structures Roof Truss Roof Covering Ceilings + Partitions + Skimming Wall Cladding Systems Aluminium Windows + Doors | Balustrade | Skylights Decking | Flooring Systems