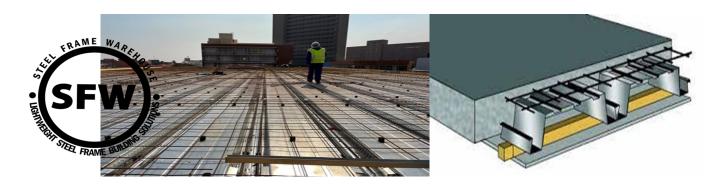

## **Suspended Floors Light Weight Steel Frame Construction**

- Light Weight Permanent Shutter Suspended Floor Systems
- Savings On Concrete Pour Materials Depending on Profile 52% Savings
- Savings On Weight Loadings
- Savings Of Columns | Diameter Of Columns
- Savings On Propping Positioning `
- Reduction Of Vibrator Time
- Speed Of Concrete Pour and Disbursement Of Materials | User Friendly
- Time Savings
- Span Table Available | Feasibility | Loadings Calculated
- Pre Engineer and Engineer Attendance on Pour | Sign Off
- Detailed Drawings | Renders | Revit Model
- Fire Ratings and Performances Considerations
- Complete Structural Design Using Light Weight Steel Frame Systems
- Top Structure Assessment | Building on Top of Existing Structures
- Increase The Yield of The Building Foot Print—Build UP