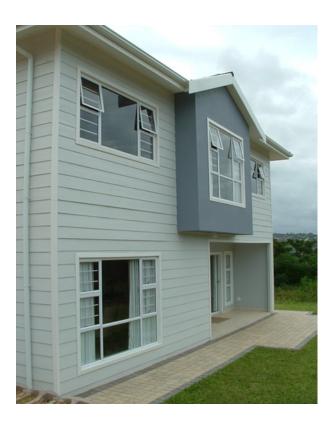

## **External Corner Profile**

- UPVC Profile 3 Meter Lengths
- Integrated Into Envelope Wall System
- External Corners
- Prevents Water + Wind Penetration
- Aesthetically Pleasing
- Simplified Building System