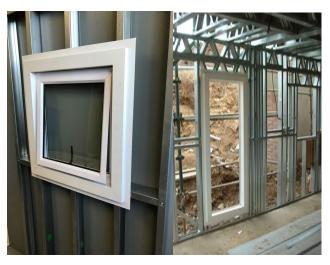

## Window and Door Profile

- UPVC Extruded Profiles
- Window Reveal Plaster Band Window Sill All In One
- Integrated Into Envelope Wall System
- Prevents Water Penetration
- Adaptable For Internal Application
- Internal Corner Profile Joiner and Water Seal
- Manufactured to Order
- Can Be Supplied In Kit Form –U Build
- Simple Assembly Components –Building Pack Provided
- For All Window and Doors Apertures
- Reduces Labour Costs—Pre Manufactured
- Reduces Risk of Leaking Window
- Clean Lined + Effective Profile
- Simplifies Window System For Window Frame Insert
- Aesthetic Appeal
- Can Be Painted