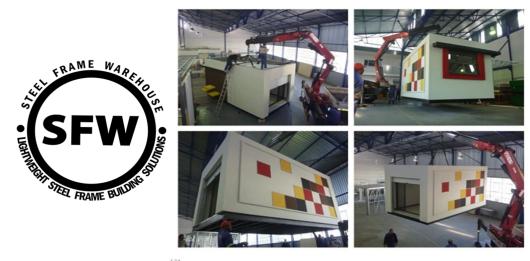

## Portable Pre Assembled Structures On Demand | PODS

www.steelframewarehouse 0726472533 andre@steelframewarehouse.co.za

- Commercial POP UP # Food Store # Kitchen #Clothing Store #Office#Studio
- Portable Unit # Position Could Be Key to Success
- Business Branding
- Light Weight Steel Frame covered security galvanised sheeting sheath walls
- Aluminium Framed Doors with Roller Door Protection
- Walls External Thermal Insulation with Textured Render colour of your choice
- Cool In Summer Warm In Winter
- Internal Walls and Ceiling Full Skimmed Fire Rated Gypsum Board
- Roof Covering IBR Pre Painted Sheeting 0.50mm AZ150 with Insulation
- Manufactured In a Factory Facility Quality Controlled—Pre Commissioned
- Compliance to SANS 517 Light Weight Steel Frame Building Code